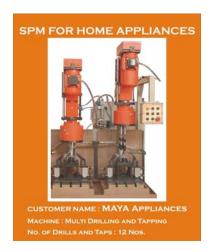

Since 1987

Type of Machine Auto Drilling / Tapping with Multi Spindle, Auto Reaming and Burnishing Machine

Supplied to following Companies M/s. Maya Appliances, M/s. Mittal Electronics

Component name Mixer Grinder part

City Chennai, New Delhi Model No. KMB-20-100-Hyd and KMB-M16-Mech

Purpose Mutli spindle drilling/tapping in one setting and Reaming/burnishing in same machine

Comments: - Multi spindle Drilling/Taping head used in these machines. Pneumatic clamping which makes easy for clamping and un-clamping the component. Single operator is enough to operate the machine.