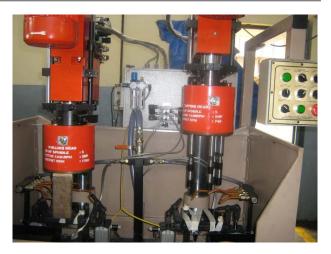

Since 1987

Type of Machine Auto Drilling / Tapping with Multi Spindle, Auto Reaming and Burnishing Machine

Supplied to following Companies M/s. Maya Appliances, M/s. Mittal Electronics

Component name Mixer Grinder part

City Chennai, New Delhi Model No. KMB-20-100-Hyd and KMB-M16-Mech

Purpose Mutli spindle drilling/tapping in one setting and Reaming/burnishing in same machine

Comments: - Multi spindle Drilling/Taping head used in these machines. Pneumatic clamping which makes easy for clamping and un-clamping the component. Single operator is enough to operate the machine.