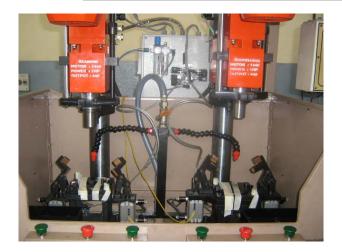

Since 1987

Type of Machine Auto Drilling / Tapping with Multi Spindle, Auto Reaming and Burnishing Machine

Supplied to following Companies M/s. Maya Appliances, M/s. Mittal Electronics

Component name Mixer Grinder part

City Chennai, New Delhi Model No. KMB-20-100-Hyd and KMB-M16-Mech

Purpose Mutli spindle drilling/tapping in one setting and Reaming/burnishing in same machine

Comments: - Multi spindle Drilling/Taping head used in these machines. Pneumatic clamping which makes easy for clamping and un-clamping the component. Single operator is enough to operate the machine.